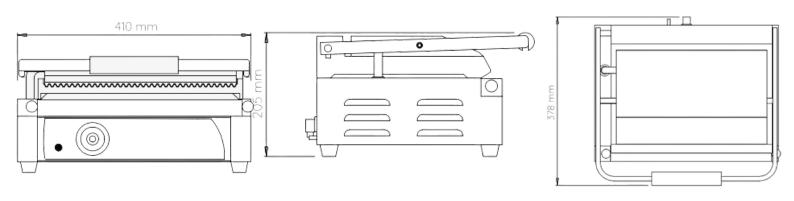

## **Specifications**

Voltage: 240V Weight: 22kg

Power: 2.6kW Origin: China

Size: 410 X 378 X 205mm Warranty: 12 Months Warranty