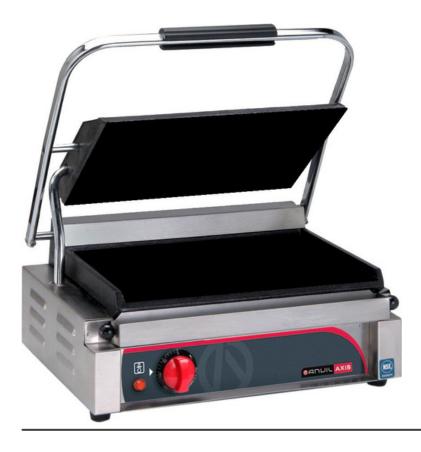

## PANINI PRESS SINGLE FLAT TOP / FLAT BOTTOM TSS2001

- Use for panini sandwiches
- Perfect for delis, bars, cafes and many other food service operators
- Allows operator to create a smooth effect on the exposed surface of the food
- An adjustable top plate for a variety of food thickness
- Heavy duty cast iron plates
- Self balancing upper grill plate
- Thermostatically controlled between 50°C and 300°C
- Drip cup to catch excess grease
- Heat resistant handle
- Pilot light indicated when plates are energised